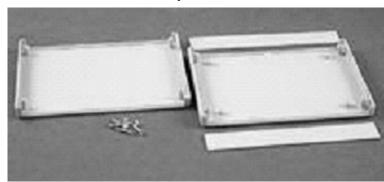

## Open view

For detailed drawings, CAD files and colour photos visit www.hammondmfg.com

| Part Number |        | Dimensions |                    |
|-------------|--------|------------|--------------------|
| Grey        | Length | Width      | Height (Assembled) |
| 26-RM2015S  | 130    | 100        | 30                 |
| 26-RM2015M  | 130    | 100        | 50                 |
| 26-RM2015L  | 130    | 100        | 70                 |
| 26-RM2055S  | 190    | 140        | 30                 |
| 26-RM2055M  | 190    | 140        | 50                 |
| 26-RM2055L  | 190    | 140        | 70                 |
| 26-RM2095S  | 250    | 180        | 50                 |
| 26-RM2095M  | 250    | 180        | 75                 |
| 26-RM2095L  | 250    | 180        | 100                |