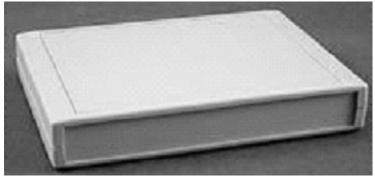

## Hammond RITEC – ABS Plastic Instrument Boxes - RM Series Designed to house P.C. Boards - for hand-held use

Two part - clam shell construction. Bottom half includes molded in standoffs for easy P. C. Board installation. Designed to meet IP43 .

Front & rear panels are interchangeable and easily removable for modification.

Includes two (or four) - assembly screws (depending on size).

Material: Molded in a light grey general purpose ABS plastic with a light texture.

Options include replacement IR translucent or aluminum panels.

## **Assembled view Top**



## Open view



For detailed drawings, CAD files and colour photos visit www.hammondmfg.com

| Part Number |        | Dimensions |                    |
|-------------|--------|------------|--------------------|
| Grey        | Length | Width      | Height (Assembled) |
| 26-RM2015S  | 130    | 100        | 30                 |
| 26-RM2015M  | 130    | 100        | 50                 |
| 26-RM2015L  | 130    | 100        | 70                 |
| 26-RM2055S  | 190    | 140        | 30                 |
| 26-RM2055M  | 190    | 140        | 50                 |
| 26-RM2055L  | 190    | 140        | 70                 |
| 26-RM2095S  | 250    | 180        | 50                 |
| 26-RM2095M  | 250    | 180        | 75                 |
| 26-RM2095L  | 250    | 180        | 100